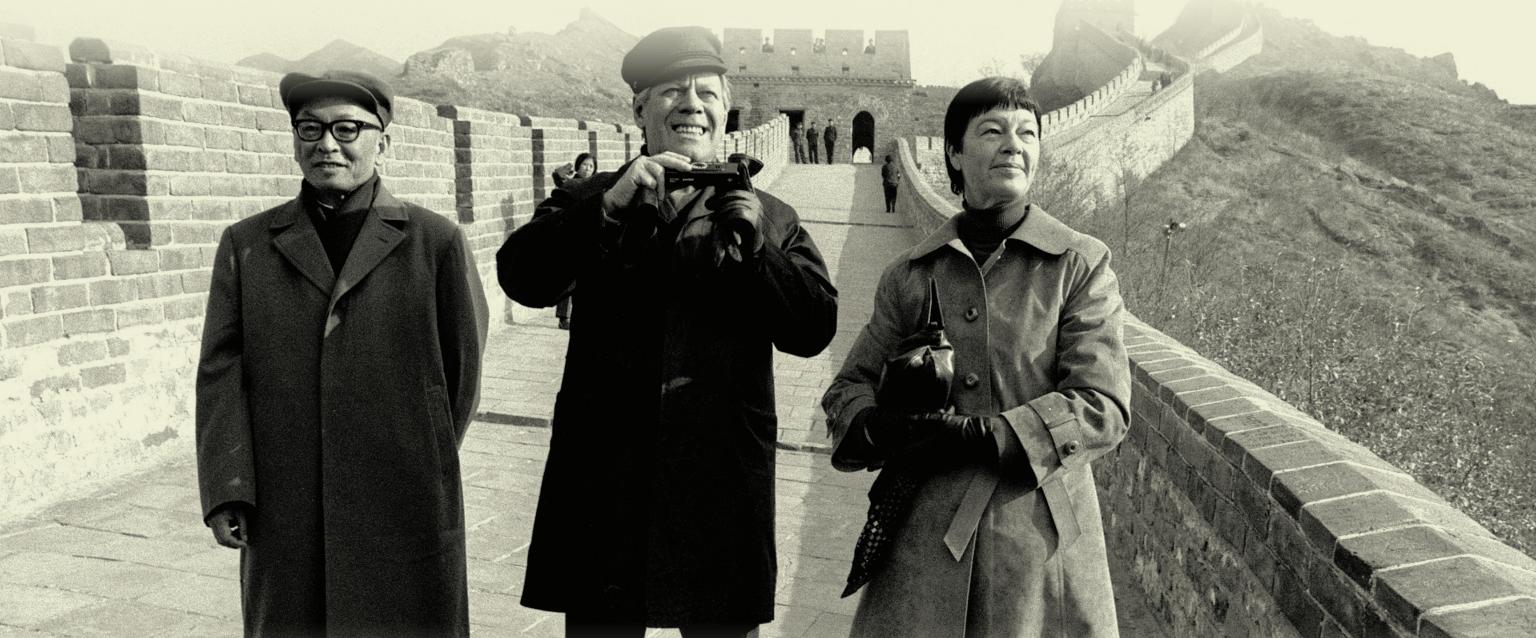

## **#GHlevents #GHltransoceanic**

Photo Credit: Chancellor Helmut Schmidt und his wife Hannelore visiting the Great Wall of China. Photo by Ulrich Wienke, October 31, 1975. Bundesarchiv, B 145 Bild-00046076